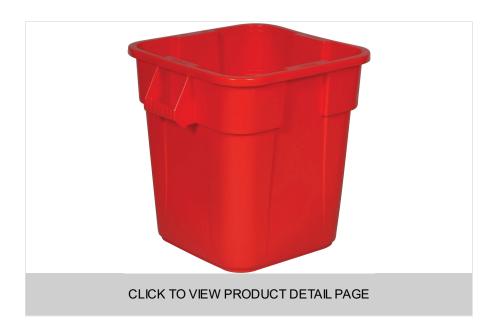

### **BRUTE® 28 GAL SQUARE CONTAINER RED**

The Rubbermaid Commercial Square BRUTE® container offers up to 14% more capacity than round containers and is designed with professional-grade, heavy-duty plastic that won't rust, chip, or fade. These containers have reinforced rims, molded grips for easy lifting, and anti-jam nesting for easy storage. Square shape provides increased capacity for storage and refuse collection.

## FEATURES & BENEFITS

- Square shape offers up to 14% more capacity than round containers.
- Nesting handles allow secure fit in side-by-side use.
- Certified to NSF Std. #2 (Red, Gray, and White) and Std. #21 (Gray
- Not available in Canada