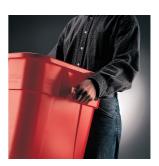

### **BRUTE® 28 GAL SQUARE CONTAINER RED**

The Rubbermaid Commercial Square BRUTE® container offers up to 14% more capacity than round containers and is designed with professional-grade, heavy-duty plastic that won't rust, chip, or fade. These containers have reinforced rims, molded grips for easy lifting, and anti-jam nesting for easy storage. Square shape provides increased capacity for storage and refuse collection.

## FEATURES & BENEFITS

- Square shape offers up to 14% more capacity than round containers.
- Nesting handles allow secure fit in side-by-side use.
- Certified to NSF Std. #2 (Red, Gray, and White) and Std. #21 (Gray
- Not available in Canada